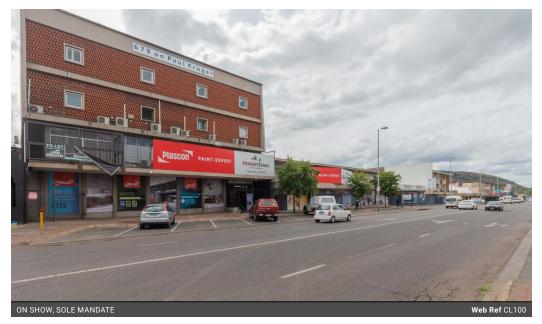

# R14,000,000

Prime located investment opportunity with established businesses and lease agreements in place

\* The selling price is excluding VAT \*

Zoned as Business 1, this property is not only a prime business investment with multiple/extra business options possible, but its main feature is definitely location and visibility. Situated on Paul Kruger street in Les Marais, is this established three-story business property, with a fully-functioning set of lifts on a 5,652 square stand with two entrances. Just Imagine Properties is exclusively marketing this property, and inviting you to come and experience all that is on offer.

The property has the following on offer:

Freehold

### Features

Title

| Commercial |                      |                                                         |                                                                                              |                                                                                                        |
|------------|----------------------|---------------------------------------------------------|----------------------------------------------------------------------------------------------|--------------------------------------------------------------------------------------------------------|
|            | Exterior             |                                                         | Sizes                                                                                        |                                                                                                        |
| Yes        | Security             | Yes                                                     | Floor Size                                                                                   | 3,354m²                                                                                                |
| Yes        | Covered Parking Bays | 50                                                      | Land Size                                                                                    | 5,652m <sup>2</sup>                                                                                    |
|            | Open Parking Bays    | 23                                                      | Building Height                                                                              | 17m                                                                                                    |
|            | Parking Ratio        | 9 bays / 100                                            |                                                                                              |                                                                                                        |
|            | Yes                  | Yes Security Yes Covered Parking Bays Open Parking Bays | Yes Security Yes Yes Covered Parking Bays 50 Open Parking Bays 23 Parking Ratio 9 bays / 100 | Yes Security Yes Floor Size Yes Covered Parking Bays 50 Land Size Open Parking Bays 23 Building Height |