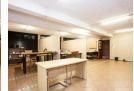

## Commercial Property!!

3 Sectional Title Office Units Available!!

Total size of units 338sq.m. Breakdown per unit: 68sq.m, 135sq.m and 135sq. m and can also be sold separately!!

A tranquil and functional office space located in a secure area and office park in Pretoria East.

These units provide you with individual open plan office space, boardroom, storage area, kitchenette and an entertainment area, an all-in-one office space.

This commercial property is the perfect purchase to add to your investment portfolio.