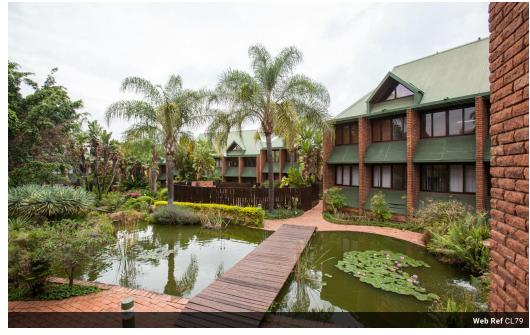

## Commercial Property!!

3 Sectional Title Office Units Available!!

Total size of units 338sq.m. Breakdown per unit: 68sq.m, 135sq.m and 135sq. m and can also be sold separately!!

A tranquil and functional office space located in a secure area and office park in Pretoria East.

These units provide you with individual open plan office space, boardroom, storage area, kitchenette and an entertainment area, an all-in-one office space.

This commercial property is the perfect purchase to add to your investment portfolio.