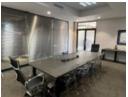

This 152 square meter office offers:

- 1 open-plan office component and 7 closed offices, complete with carpet flooring.
- The unit has been equipped with central air-conditioning and features multiple windows that allow for ample natural light.
- Fibre Connections
- Head Office offers multiple communal areas such as a reception area, a boardroom, a kitchen area and male-and-female bathrooms for tenants.
- @Lynnwood has good security provided by access-controlled entrance and exit points and on-site security.
- Tenants will also have access to multiple parking area's such as open parking bays, covered parking bays