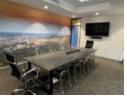

This 152 square meter office offers:

- 1 open-plan office component and 7 closed offices, complete with carpet flooring.
- The unit has been equipped with central air-conditioning and features multiple windows that allow for ample natural light.
- Fibre Connections
- Head Office offers multiple communal areas such as a reception area, a boardroom, a kitchen area and male-and-female bathrooms for tenants.
- @Lynnwood has good security provided by access-controlled entrance and exit points and on-site security.
- Tenants will also have access to multiple parking area's such as open parking bays, covered parking bays