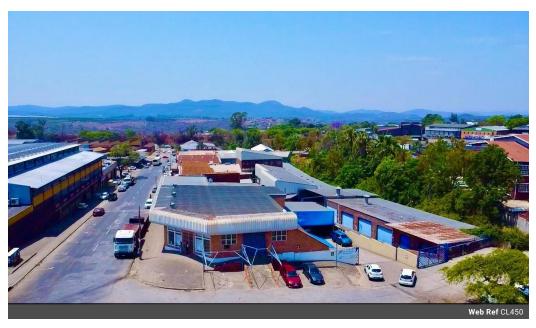

VIEWING BY APPOINTMENT ONLY!

HIGH EXPOSURE CORNER PROPERTY! GREAT RENTAL INCOME POTENTIAL!

 $1927\ square\ meter\ Industrial\ 1\ Zoned\ property\ up\ for\ grabs\ in\ Nelspruit\ Industrial.$ 

Property is located on a busy corner close to the bus depot with loads of main road exposure. Building's layout makes it ideal for multiple uses and industries.

This property includes security and is conveniently located close to public transport hubs. In addition, property features an optimal office to workshop ratio, designed to cater to various manufacturing, storage and logistic requirements.

This property offers the value of an industrial property combined with the benefit of living on the premises. Utilize some of the workshops and benefit from the rental income on the other.