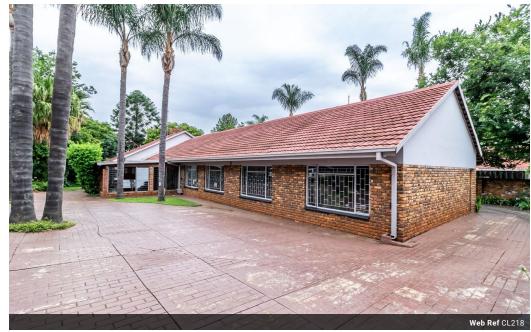

## PERFECTLY LOCATED OFFICES WITH AMPLE PARKING SPACE FOR SALE IN HATFIELD, PRETORIA!

PRIME 1390M2 OF COMMERCIAL SPACE UP FOR GRABS!

Neat and spacious commercial space for sale in Hatfield, Pretoria. The property is ideally located and perfect for utilization for offices or as student accommodation. Boasting a boardroom, reception hall, loads of offices and kitchen. Ample parking bays and storage available.

The property is earmarked for mixed use and great potential for residential or commercial development.

Located on the busy and high traffic road of Pretorius Street in the popular suburb of Hatfield.

Property features the following: - 8 Offices - Boardroom

- Reception
- Kitchen .
- 2 Bathrooms