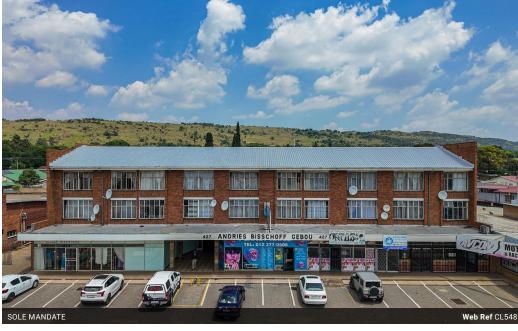

## Prime Mixed-Use Investment Opportunity in Pretoria Gardens - Fully Tenanted

This fully tenanted mixed-use investment property is situated in a high-traffic location on Van der Hoff Road, Pretoria Gardens. With a diverse tenant mix and excellent visibility, this Business 2 zoned property offers strong income potential for savvy investors.

Property Highlights:

Total Land Size: 3,089 sqm

Total Building Size: 2,450 sqm (+600 sqm covered areas)

Commercial Component: 5 ground-floor retail shops facing Van der Hoff Road

Residential Component: 24 units

## **Features**

**Building Name** Andries Bisschoff Gebou Mixed Use Zoning

Interior Sizes Exterior Power 3 Phase Covered Parking Bays Floor Size 2 450m<sup>2</sup> Yes 16 Open Parking Bays 3.089m<sup>2</sup> 24 Land Size