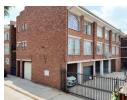

Property Highlights:

Total Land Size: 3,089 sqm

Total Building Size: 2,450 sqm (+600 sqm covered areas)

Commercial Component: 5 ground-floor retail shops facing Van der Hoff Road

Residential Component: 24 units

6 Bachelor Units (One-Bedroom)

6 One-and-a-Half-Bedroom Units

3 Two-Bedroom Units

9 Two-and-a-Half-Bedroom Units

Parking:

Residential: 8 garages, 4 covered, 7 open
Commercial: 17 open bays, 4 shade-net bays
Condition: Good to fair (face brick & plastered brick, IBR roof, steel/aluminum windows)