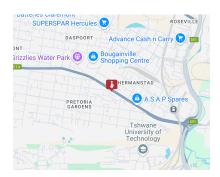

## Prime Mixed-Use Investment Opportunity in Pretoria Gardens - Fully Tenanted

This fully tenanted mixed-use investment property is situated in a high-traffic location on Van der Hoff Road, Pretoria Gardens. With a diverse tenant mix and excellent visibility, this Business 2 zoned property offers strong income potential for savvy investors.

Strategic Location & Exposure