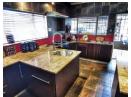

ENTRANCE 1:

-MAIN 3 BEDROOM HOUSE(Dream Kitchen, big living areas, 2 Bathrooms) WITH HUGE LAPA AND A JACUZZI

-FLATLET

-3 SPACIOUS OUTSIDE ROOMS WHICH CAN BE CONVERTED INTO FLATLETS OR USED AS OFFICES/STUDIO