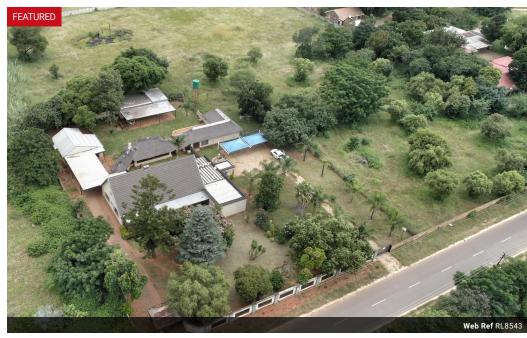

Transfer Costs R196,447.00 Bond Costs R45,955.00

These calculations are only a guide. Please ask your conveyancer for exact calculations.

2Ha Smallholding for sale in Heatherdale

THIS PERFECTLY LOCATED 2Ha SMALLHOLDING IN HEATHERDALE HAS A LOT TO OFFER-

ENTRANCE 1:

-MAIN 3 BEDROOM HOUSE(Dream Kitchen, big living areas, 2 Bathrooms) WITH HUGE LAPA AND A JACUZZI

-FLATLET

-3 SPACIOUS OUTSIDE ROOMS WHICH CAN BE CONVERTED INTO FLATLETS OR USED AS OFFICES/STUDIO

-GARAGE/STORE WITH CARPORT

ENTRANCE 2:

-OFFICES/3 BEDROOM HOUSE WITH OWN ENTRANCE

## Features

| Pets Allowed | Yes |                     |     |           |     |
|--------------|-----|---------------------|-----|-----------|-----|
| Interior     |     | Exterior            |     | Sizes     |     |
| Bedrooms     | 11  | Garages             | 3   | Land Size | 2Ha |
| Bathrooms    | 5   | Carports / Parkings | 8   |           |     |
| Kitchens     | 2   | Security            | Yes |           |     |
| Recep. Rooms | 5   | Dom. Accom.         | 1   |           |     |
| Studies      | 2   | Pool                | Yes |           |     |

Borehole Jacuzzi Sona Big Lapa with Braai Potential Rental Income / Office space Work from home 1.5Ha fertile soil for Greenhouse farming 2 big Avocado trees Borehole