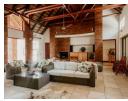

The expansive floor plan boasts a large kitchen with open living areas that flows into a covered patio, overlooking the watering hole.

Entertainment area is fully fitted with an outdoor kitchenette and build in braai, perfect for a late afternoon bushveld braai or perfect for hosting larger gatherings.

The gourmet kitchen is an eye for any chef, complete with counter tops and large breakfast nook for more sitting space, you can easily entertain your chef cooking your meal.

The meeter enite hearts a heartiful sitting area with very remove an enite