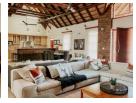

The expansive floor plan boasts a large kitchen with open living areas that flows into a covered patio, overlooking the watering hole.

Entertainment area is fully fitted with an outdoor kitchenette and build in braai, perfect for a late afternoon bushveld braai or perfect for hosting larger gatherings.

The gourmet kitchen is an eye for any chef, complete with counter tops and large breakfast nook for more sitting space, you can easily entertain your chef cooking your meal.

The meeter enite hearts a heartiful sitting area with very remove an enite