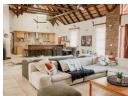

The expansive floor plan boasts a large kitchen with open living areas that flows into a covered patio, overlooking the watering hole.

Entertainment area is fully fitted with an outdoor kitchenette and build in braai, perfect for a late afternoon bushveld braai or perfect for hosting larger gatherings.

The gourmet kitchen is an eye for any chef, complete with counter tops and large breakfast nook for more sitting space, you can easily entertain your chef cooking your meal.

The meeter enite hearts a heartiful sitting area with very remove an enite