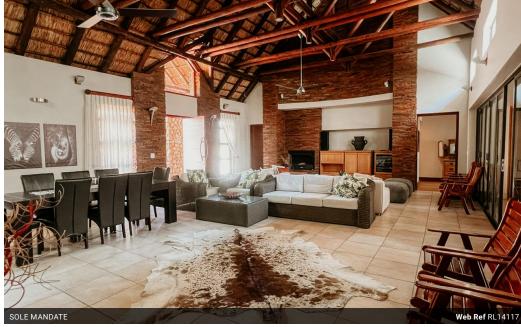

## 1 HECTARE SMALLHOLDING WITH 4 BEDROOM 3 BATHROOM HOME FOR SALE IN ZEBULA GOLF EASTATE, LIMPOPO!

BUSHVELD VIEW ON YOUR DOORSTEP!

EXCLUSIVE MANDATE

This very spacious fully furnished home combining elegant architecture and engineering ideas is suitable for a larger family. Decorated with timeless sleek finishes highlighting a well-adapted open plan layout.

The expansive floor plan boasts a large kitchen with open living areas that flows into a covered patio, overlooking the watering hole.

Entertainment area is fully fitted with an outdoor kitchenette and build in braai, perfect for a late afternoon bushveld braai or perfect for hosting larger gatherings.

The gourmet kitchen is an eye for any chef, complete with counter tops and large breakfast nook for more sitting space, you can easily entertain your chef cooking your meal.

The meeter enite hearts a heartiful sitting area with very remove an enite