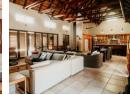

## 1 HECTARE SMALLHOLDING WITH 4 BEDROOM 3 BATHROOM HOME FOR SALE IN ZEBULA GOLF EASTATE, LIMPOPO!

BUSHVELD VIEW ON YOUR DOORSTEP!

EXCLUSIVE MANDATE

This very spacious fully furnished home combining elegant architecture and engineering ideas is suitable for a larger family. Decorated with timeless sleek finishes highlighting a well-adapted open plan layout.

The expansive floor plan boasts a large kitchen with open living areas that flows into a covered patio, overlooking the watering hole.

Entertainment area is fully fitted with an outdoor kitchenette and build in braai, perfect for a late afternoon bushveld braai or perfect for hosting larger gatherings.

The gourmet kitchen is an eye for any chef, complete with counter tops and large breakfast nook for more sitting space, you can easily entertain your chef cooking your meal.

The meeter enite hearts a heartiful sitting area with very remove an enite