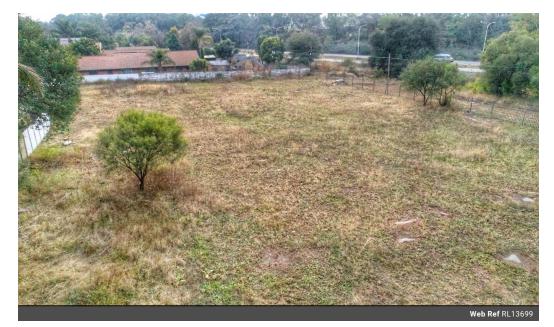

## Vacant land for sale in Lyttelton Manor

PRIME 3151m2 Vacant land for sale on a corner stand in Lyttelton Manor, Centurion next to Botha ave

Note: The portions are subdivided in to 2 pieces and can be bought seperately at different prices Contact Jaco Today