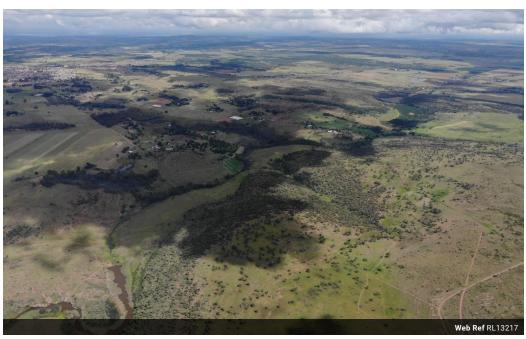

## 155 HECTARES OF ARABLE LAND WITH LOADS OF POTENTIAL FOR SALE IN CULLINAN!

PERFECTLY LOCATED LAND IDEAL FOR FARMING OR WEEKED GETAWAY!

Well, positioned, undeveloped farm with loads of potential located near Cullinan up for grabs!

This captivating property offers a sprawling 155 hectares of arable land.

Boasting a blend of natural beauty, agricultural potential and tranquil lifestyle that epitomizes the essence of farm style living.

Electricity directly from Eskom grid, and well-maintained gravel road leading to the farm.

Please contact Walter for more information.

Words and phrases have strong meanings. The word JUST would refer to being "treated fair" and "with Respect."