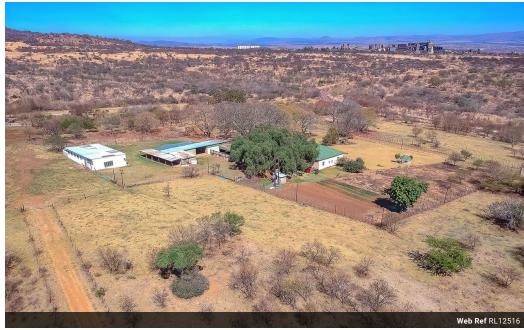

## **AUCTION**

BEAUTIFUL 1130 HECTARE FARM WITH 4 BEDROOM HOME AND OLD DAIRY ON AUCTION IN LYDENBURG!

\*\*\*ONLINE AUCTION! \*\*\*

ADDRESS: Farm 30 "POTLOODSPRUIT" Portion 1 Lat/long)/Street View -25.04351, 30.498442

VIEWING BY APPOINTMENT ONLY

Registration on the Just Imagine Auctions Platform Auction starts at 10:00 and ends at 15:00

AUCTION DATE: 18 October 2023

ENDLESS OPPORTUNITY!

3 adjacent farms totaling a massive 1386 hectares located just outside Lydenburg up for grabs. Individual sizes of the farms are 128 hectares, 128 hectares and 1130 hectares. The farms can be bought individually or separately depending on the purchasers

## Extras

Extras: Multiple Storerooms Domestic quarters with bathroom Equipped dairy Cattle camps Cattle handling infrastructure