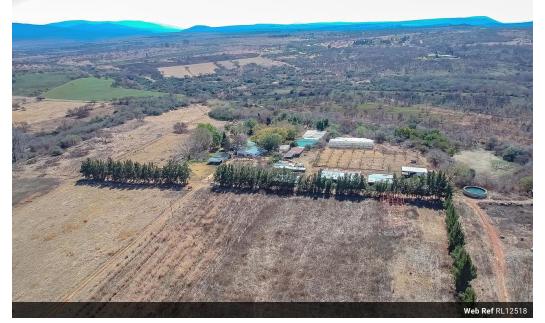

# 128 HECTARE FARM WITH 4 BEDROOM HOME AND LOADS OF IMPROVEMENTS ON AUCTION IN LYDENBURG!

\*\*\*ONLINE AUCTION! \*\*\*

ADDRESS: Farm 30 "POTLOODSPRUIT" Portion 11 (Lat/long)/Street View -25.049791, 30.492491

VIEWING BY APPOINTMENT ONLY

Registration on the Just Imagine Auctions Platform Auction starts at 10:00 and ends at 15:00

AUCTION DATE: 18 October 2023

ENDLESS OPPORTUNITY!

3 adjacent farms totaling a massive 1386 hectares located just outside Lydenburg up for grabs.

#### Extras

Extras: Chicken abattoir with bathroom and storeroom 7 Pig cages Vegetable tunnels Chicken Coops Sheep camps Loads of storerooms Big shed Domestic accommodation with bathroom