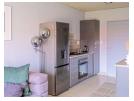

Their bedrooms and kitchen have built-in cupboards and the aluminium windows and sliding doors compliments the aesthetic pleasing-to-the-eye interior. Each apartment also has a pre-paid electricity meter and fibre connections are available in all units.