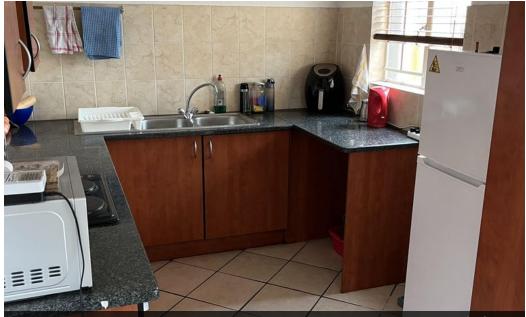

The property has an open plan kitchen, dining and living room. It further boasts a large bedroom and a bathroom.

The unit also has a patio with a built-in braai, as well as its own private garden. The under cover carport also provides a safe parking space for your vehicle.