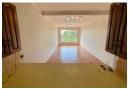

Situated above Braam Pretorius.

Open-Plan Living:

- Open-plan lounge and kitchen.

One Bathroom:

- Includes a bath with a shower overhead, a toilet, and a basin.

Additional Features:

- Prepaid electricity and water.
- One parking space in the parking garage.

## Features

| Interior     |   | Exterior |    | Sizes      |      |
|--------------|---|----------|----|------------|------|
| Bedrooms     | 2 | Garages  | 1  | Floor Size | 87m² |
| Bathrooms    | 1 | Security | No |            |      |
| Kitchens     | 1 | Pool     | No |            |      |
| Recep. Rooms | 1 | Views    | No |            |      |