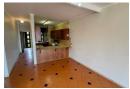

Situated above Braam Pretorius.

Open-Plan Living:

- Open-plan lounge and kitchen.

One Bathroom:

- Includes a bath with a shower overhead, a toilet, and a basin.

Additional Features:

- Prepaid electricity and water.
- One parking space in the parking garage.

## Features

| Interior     |   | Exterior |    | Sizes      |      |
|--------------|---|----------|----|------------|------|
| Bedrooms     | 2 | Garages  | 1  | Floor Size | 87m² |
| Bathrooms    | 1 | Security | No |            |      |
| Kitchens     | 1 | Pool     | No |            |      |
| Recep. Rooms | 1 | Views    | No |            |      |