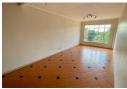

Situated above Braam Pretorius.

Open-Plan Living:

- Open-plan lounge and kitchen.

One Bathroom:

- Includes a bath with a shower overhead, a toilet, and a basin.

Additional Features:

- Prepaid electricity and water.
- One parking space in the parking garage.

## Features

| Interior     |   | Exterior |    | Sizes      |      |
|--------------|---|----------|----|------------|------|
| Bedrooms     | 2 | Garages  | 1  | Floor Size | 87m² |
| Bathrooms    | 1 | Security | No |            |      |
| Kitchens     | 1 | Pool     | No |            |      |
| Recep. Rooms | 1 | Views    | No |            |      |