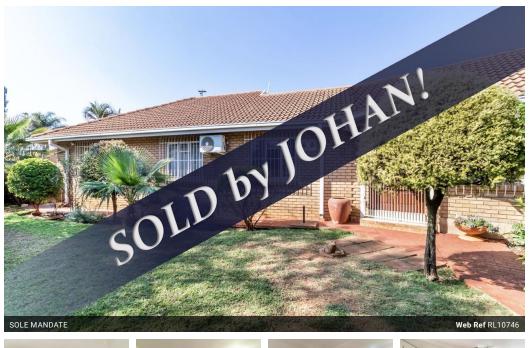

## Delightful 3 Bedroom in Annlin.

Situated above Sefako Makghato Drive, within walking distance to Laerskool Wonderboom. The property offers an open plan kitchen, dining and TV room with air conditioning. The chairs and the pelmets in the kitchen is included in the purchase.

3 Lovely bedrooms and 2 bathrooms.

Very spacious airconditioned main bedroom with a full en-suite bathroom.

Neat 2nd bathroom with a shower, basin and a toilet The mirrors in the bathrooms is included in the purchase

Outside: Lovely garden 2 Garages with electric motors 2 Covered carports Small patio Storeroom Toilet

Security: Alarm with beams

## Features

| Pets Allowed | Yes |                     |     |            |                   |
|--------------|-----|---------------------|-----|------------|-------------------|
| Interior     |     | Exterior            |     | Sizes      |                   |
| Bedrooms     | 3   | Garages             | 2   | Floor Size | 267m <sup>2</sup> |
| Bathrooms    | 2   | Carports / Parkings | 2   | Land Size  | 514m <sup>2</sup> |
| Kitchens     | 1   | Security            | Yes |            |                   |
| Recep. Rooms | 2   | Pool                | No  |            |                   |