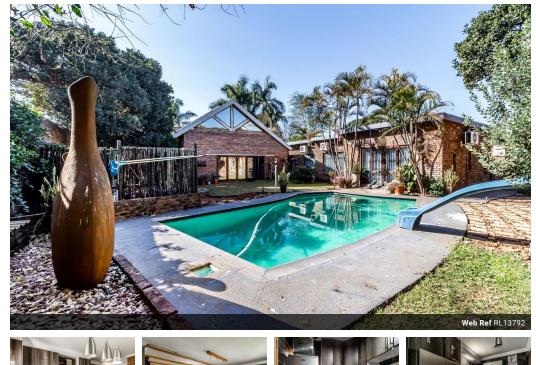

## Modern dream home with a fantastic entertainment area.

Welcome to this breathtaking 4-bedroom property, perfectly designed for the modern family and situated in Annlin, Pretoria.

The heart of the home features an open-plan kitchen, dining, and living room, perfect for effortless entertaining and relaxation. The kitchen boasts sleek countertops, ample cabinetry, and modern appliances, making meal preparation a joy.

Unwind in the stunning swimming pool, perfect for hot summer days. The large and lovely entertainment area overlooks the pool, creating an ideal space for dining, relaxation, and quality time...