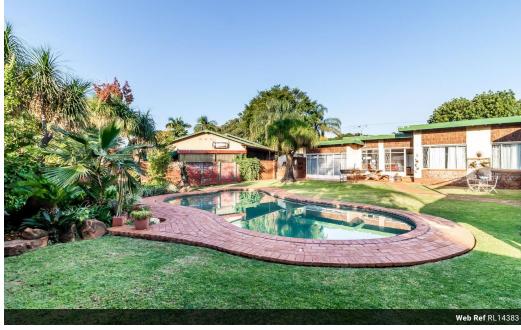

## Features

| Pets Allowed | Yes |          |     |            |         |
|--------------|-----|----------|-----|------------|---------|
| Interior     |     | Exterior |     | Sizes      |         |
| Bedrooms     | 7   | Garages  | 3   | Floor Size | 450m²   |
| Bathrooms    | 3   | Pool     | Yes | Land Size  | 1,114m² |
| Kitchens     | 2   |          |     |            |         |
| Recep. Rooms | 3   |          |     |            |         |
| Studies      | 1   |          |     |            |         |