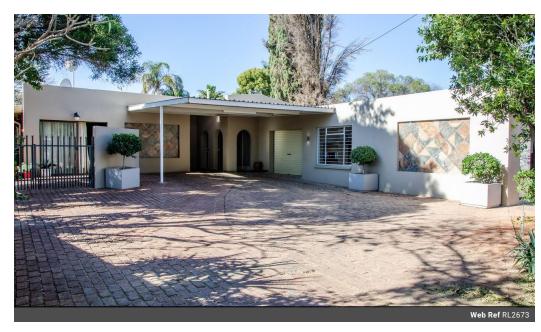

Monthly Rates R950

House with 2 x flats in Annlin above Zambesi

The property consists of the following:

MAIN HOUSE:

3 bedrooms

2 bathrooms

Seperate study Big living area

Kitchen

Laundry Patio with braai

Pool

1 x garage

Big carports

FLAT 1:

Living area 2 bedrooms

## Features

| Interior     |       | Exterior |     |  |
|--------------|-------|----------|-----|--|
| Bedrooms     | 6     | Garages  | 1   |  |
| Bathrooms    | 4     | Pool     | Yes |  |
| Kitchens     | 1     |          |     |  |
| Recep. Rooms | 2     |          |     |  |
| Studies      | 1     |          |     |  |
| Furnished    | False |          |     |  |