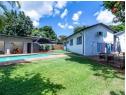

## Newly Renovated

This property situated in the beautiful suburb of Annlin, Pretoria has 4 bedrooms, seperate study, 2 bathrooms, dining room, tv-room, lounge and a double garage. The outbuilding consists of a big entertainment room, domestic quarters and bathroom. The garden is irrigated by a borehole.

## **Features**

| Pets Allowed | Yes |                     |     |            |         |
|--------------|-----|---------------------|-----|------------|---------|
| Interior     |     | Exterior            |     | Sizes      |         |
| Bedrooms     | 4   | Garages             | 2   | Floor Size | 400m²   |
| Bathrooms    | 2   | Carports / Parkings | 2   | Land Size  | 1,024m² |
| Kitchens     | 1   | Security            | Yes |            |         |
| Recep. Rooms | 3   | Dom. Accom.         | 1   |            |         |
| Studies      | 1   | Pool                | Yes |            |         |
| Furnished    | No  | Views               | Yes |            |         |