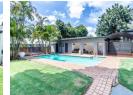

## Newly Renovated

This property situated in the beautiful suburb of Annlin, Pretoria has 4 bedrooms, seperate study, 2 bathrooms, dining room, tv-room, lounge and a double garage. The outbuilding consists of a big entertainment room, domestic quarters and bathroom. The garden is irrigated by a borehole.

## **Features**

| Pets Allowed | Yes |                     |     |            |         |
|--------------|-----|---------------------|-----|------------|---------|
| Interior     |     | Exterior            |     | Sizes      |         |
| Bedrooms     | 4   | Garages             | 2   | Floor Size | 400m²   |
| Bathrooms    | 2   | Carports / Parkings | 2   | Land Size  | 1,024m² |
| Kitchens     | 1   | Security            | Yes |            |         |
| Recep. Rooms | 3   | Dom. Accom.         | 1   |            |         |
| Studies      | 1   | Pool                | Yes |            |         |
| Furnished    | No  | Views               | Yes |            |         |