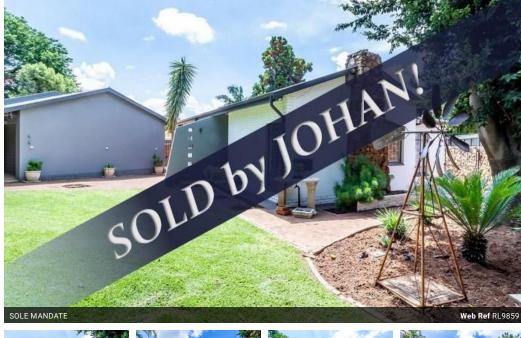

## Newly Renovated

This property situated in the beautiful suburb of Annlin, Pretoria has 4 bedrooms, seperate study, 2 bathrooms, dining room, tv-room, lounge and a double garage. The outbuilding consists of a big entertainment room, domestic quarters and bathroom. The garden is irrigated by a borehole.

## **Features**

| Pets Allowed | Yes |                     |     |            |         |
|--------------|-----|---------------------|-----|------------|---------|
| Interior     |     | Exterior            |     | Sizes      |         |
| Bedrooms     | 4   | Garages             | 2   | Floor Size | 400m²   |
| Bathrooms    | 2   | Carports / Parkings | 2   | Land Size  | 1,024m² |
| Kitchens     | 1   | Security            | Yes |            |         |
| Recep. Rooms | 3   | Dom. Accom.         | 1   |            |         |
| Studies      | 1   | Pool                | Yes |            |         |
| Furnished    | No  | Views               | Yes |            |         |