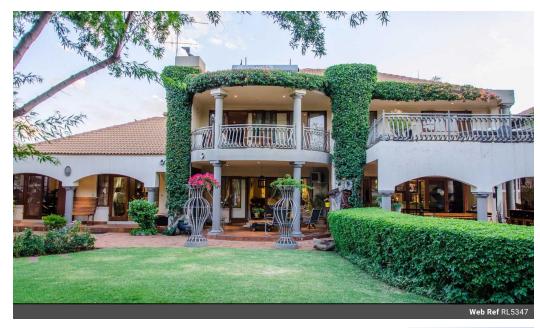

Regal, double storey, property on double stand in Bougainvillea Security Estate, Pretoria

Regal, double storey, property on double stand in Bougainvillea Security Estate, Pretoria

The absolute stunner of a home is so much more than you will expect

The pictures are not altered to make it look better, as the only way to improve on this is to experience the opulence in person.

When entering the premises through one of the two gates, a double carport with a double garage and ample, paved parking brings

The most spectacular feature of this living space is an indoor swimming pool, also accessible from the welcoming patio looking onto the parklike gardens of the...