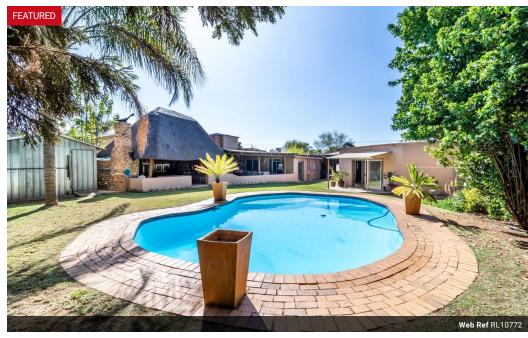

Upsize with this super-size family home! Schedule a viewing today to see what superb value is on offer with this beautiful 1190 squares stand ideally located in Capital Park. A whole 1-bedroom flat rounds this property off to make it a true value for money family home.

The main house has the following on offer:

- 3.5 bedrooms (fitted with three aircons)
- 2 bathrooms
- spacious, open-plan living areas
- large lapa entertainment area with a built-in braai Swimming pool
- Borehole and Irrigation
- double garage that fits 4 cars spaciously

## Features

| Pets Allowed | Yes |                     |     |           |         |
|--------------|-----|---------------------|-----|-----------|---------|
| Interior     |     | Exterior            |     | Sizes     |         |
| Bedrooms     | 3.5 | Garages             | 2   | Land Size | 1,190m² |
| Bathrooms    | 2   | Carports / Parkings | 3   |           |         |
| Kitchens     | 1   | Pool                | Yes |           |         |
| Recep. Rooms | 3   |                     |     |           |         |
| Studies      | 1   |                     |     |           |         |
| Furnished    | No  |                     |     |           |         |