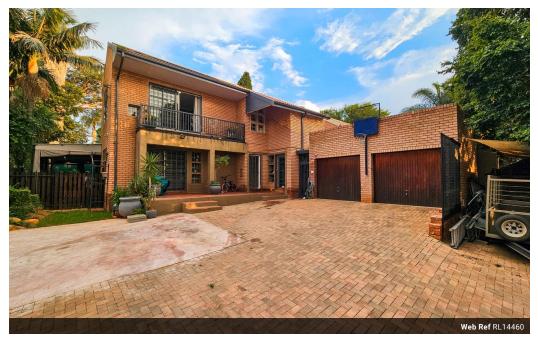

## Spacious Family Retreat with Entertainment Paradise

Spacious Family Home with Ultimate Entertainment & Comfort This stunning double-story home offers a perfect blend of comfort, style, and entertainment. A large front courtyard welcomes you, leading to a double garage and ample parking space. Inside, the modern kitchen features vibrant cabinetry, a large island, and a separate scullery and laundry room for added convenience.

The home boasts four spacious bedrooms, including a master suite with a walk-out balcony and en-suite bathroom. The living and entertainment areas are designed for both relaxation and hosting, with a dedicated entertainment room, built-in braai, bar area, and pool table. Step outside to an undercover jacuzzi and a lush backyard oasis, perfect for unwinding after a long day.