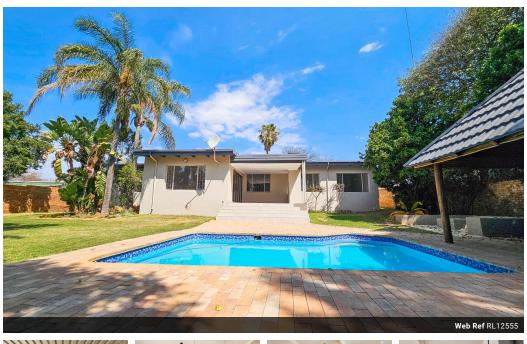

## Modern Marvel for Sale!

Welcome to this stunning newly renovated home located in the peaceful and highly sought-after suburb of Garsfontein, Pretoria.

This property boasts modern finishes, open plan living and dining areas, and a spacious garden that is perfect for entertaining and family gatherings.

Upon entering this home, you will immediately notice the attention to detail and high-quality finishes that have been used throughout. The living areas flow seamlessly into each other, with the lounge leading into the dining area and stunning open plan kitchen. The kitchen is a chef's dream, with ample cupboard space, stone countertops, and top-of-the-range appliances.

## Features

| Pets Allowed | Yes |                     |     |            |                     |
|--------------|-----|---------------------|-----|------------|---------------------|
| Interior     |     | Exterior            |     | Sizes      |                     |
| Bedrooms     | 4   | Garages             | 2   | Floor Size | 451m <sup>2</sup>   |
| Bathrooms    | 3   | Carports / Parkings | 3   | Land Size  | 1,200m <sup>2</sup> |
| Kitchens     | 1   | Security            | Yes |            |                     |
| Recep. Rooms | 3   | Pool                | Yes |            |                     |
| Studies      | 1   |                     |     |            |                     |