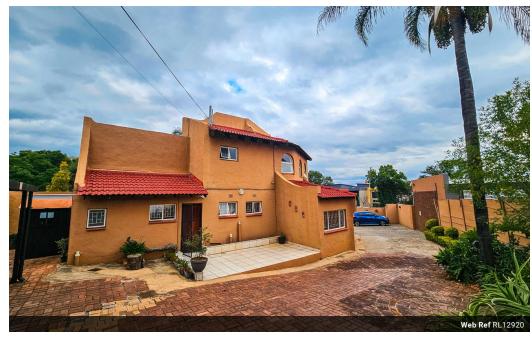

## Property with earning potential For Sale!!!

Perfectly located in Garsfontein close to all major amenities, you will find this large property for sale!!!

This Spanish style property currently being used as a Guest House boasts with 7 flats of various layouts that can sleep a total of 20 guests currently.

Unit 5: Outside Room with a single bedroom, kitchenette and bathroom.

On the outside this property features safe parking for multiple vehicles, a large pool and braai area.

This is a great property with loads of potential that offers true value for money in a great location and is not to be...

## Features

| Pets Allowed | Yes |                     |     |            |                     |
|--------------|-----|---------------------|-----|------------|---------------------|
| Interior     |     | Exterior            |     | Sizes      |                     |
| Bedrooms     | 7   | Carports / Parkings | 7   | Floor Size | 400m²               |
| Bathrooms    | 5   | Security            | Yes | Land Size  | 1,004m <sup>2</sup> |
| Recep. Rooms | 2   | Dom. Accom.         | 1   |            |                     |
| Studies      | 1   | Pool                | Yes |            |                     |