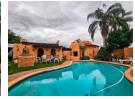

Unit 5: Outside Room with a single bedroom, kitchenette and bathroom.

On the outside this property features safe parking for multiple vehicles, a large pool and braai area.

This is a great property with loads of potential that offers true value for money in a great location and is not to be...

## Features

| Pets Allowed | Yes |                     |     |            |                     |
|--------------|-----|---------------------|-----|------------|---------------------|
| Interior     |     | Exterior            |     | Sizes      |                     |
| Bedrooms     | 7   | Carports / Parkings | 7   | Floor Size | 400m²               |
| Bathrooms    | 5   | Security            | Yes | Land Size  | 1,004m <sup>2</sup> |
| Recep. Rooms | 2   | Dom. Accom.         | 1   |            |                     |
| Studies      | 1   | Pool                | Yes |            |                     |