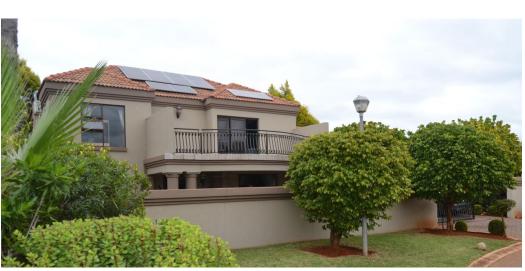

Beautiful, spacious double storey 3 bedroom home in Green Acres Estate, Montana, Pretoria

This huge, double storey home with loads of entertainment areas is looking for a new owner.

The ground floor is entered through a big wooden door into a welcoming entrance hall. The kitchen (with durable granite counter top, lots of storage and a separate scullery), dining room and lounge is accompanied by a large patio overlooking the garden, as well as an enclosed patio with built-in braai. Outside is a lovely, sparkling pool and borna for those balmy summer nights. Upstairs are 3 bedrooms with air conditioning, built in cupboards, an MES and family bathroom. Added amenities to the property is an solar system with 5KW inverter and batteries, irrigation, a walk in safe and more.