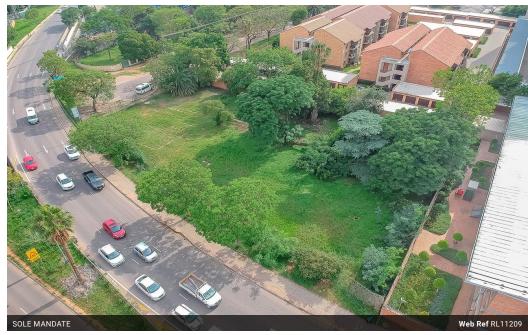

## RRIME DEVELOPMENT STANDS WITH GREAT VISIBILITY AND EXPOSURE IN HATFIELD FOR SALE!

2 Adjoining development stands up for grabs in Hatfield East, Pretoria.

CALLING ALL DEVELOPERS!!

You literally cannot ask for better location. Located within Hatfield East Spatial Development Framework with bulk potential for residential development.

Stands are located on the conversion of Gordon Road and Jan Shoba (Duncan) Streets across from the Gautrain station. Walking distance to the University of Pretoria and Hatfield Plaza. These stands are ideal for residential development with very high need for student accommodation in the area.

Rezoning application on the land already processed and in final stages.

Site 1:

Consists of 3 individual erven and can be consolidated to a total size of 3094 square meters.

0:+- 0