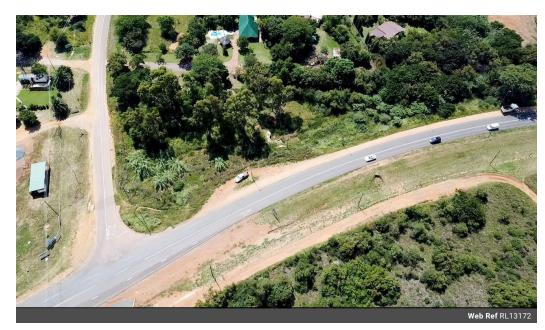

## 6445 SQUARE METER HIGH EXSPOSURE CORNER STAND FOR SALE IN KAMEELDRIFT EAST, PRETORIA!

LOADS OF POTENTIAL!

This vacant land boasts high visibility and exposure to a very busy corner road in Kameeldrift East, the land leans itself towards either business, development or commercial purposes.

Located on the corner of the very busy Kameelfontein road leading to Sable Hills and Pebble Rock Golf Estate and Reier road leading to Kievits Kroon and very easy access to Sefako Magatho Road.

The area already boasts loads of mixed-used development.