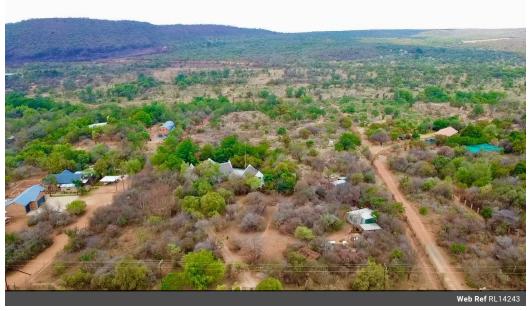

## 4.2 HECTARE SMALLHOLDING WITH 4 BEDROOM 2 BATHROOM HOME FOR SALE IN KAMEELFONTEIN LANDGOED!

This two-storey home features 4 bedrooms ,2 bathrooms, dining area, lounge with fireplace, pajama lounge, guest toilet, and multiple large family rooms perfect for large gatherings.

Located in the very popular enclosed Kameelfontein Landgoed.

Property features a borehole, 3 phase electricity and the 4.2 hectares is completely enclosed with a fence.

Property also features covered parking, 3 garages and a big covered entertainment area.