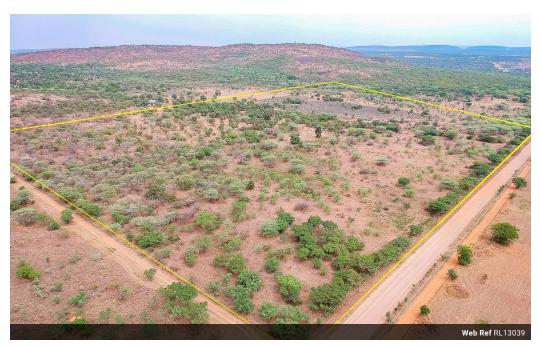

## 21.4157 HECTARE PERFECTLY LOCATED VACANT LAND FOR SALE IN KAMEELFONTEIN, ROODEPLAAT!

LOCATION! LOCATION! LOCATION!

Perfectly located vacant land for sale in the Kameelfontein area. The land offers great exposure and visibility with direct access from Mamba Road. Ideal for business that need easy access to main roads and high exposure or small-scale farming.

The land is also perfect for developers with most of the new development in the Northern node of Pretoria moving towards Roodeplaat and surrounding areas. This land also leans itself toward private residential use and offers a flat usable landscape where you can build your dream home and enjoy the benefits of living in the bushveld minutes away from the city.

Ideally located with Estates like Pebble Rock Golf Estate, Sable Hills Waterfront Estate, Kameelfontein Estate, Leeuwfontein Estate, Riverside Country Estate just to mention a few already in...