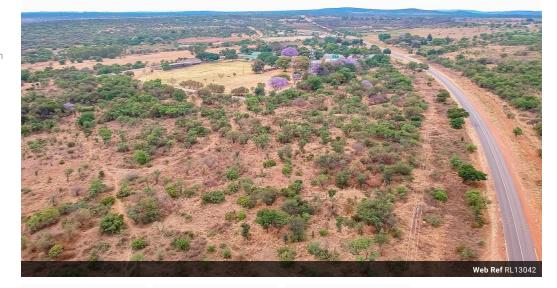

## 26.6113 HECTARE PERFECTLY LOCATED VACANT LAND FOR SALE IN KAMEELFONTEIN, ROODEPLAAT!

LOCATION! LOCATION! LOCATION!

Perfectly located vacant land for sale in the Kameelfontein area. The land offers great exposure and visibility with direct access from both sides of Kameelfontein Road. Ideal for business that need easy access to main roads and high exposure or small-scale farming.

The land is also perfect for developers with most of the new development in the Northern node of Pretoria moving towards Roodeplaat and surrounding areas. There is also 2 adjoining pieces of land available that will bring the total size of available land to just over 100 Hectares. Land also features great views from Kameelkop and riverside access.

Ideally located with Estates like Pebble Rock Golf Estate, Sable Hills Waterfront Estate, Kameelfontein Estate, Leeuwfontein Estate, Riverside Country Estate just to mention a few...