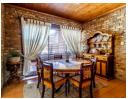

2 x Bathrooms

Large Kitchen with gas hob

Lounge Family room 2 x Dining Area's

Alarm system with Reams