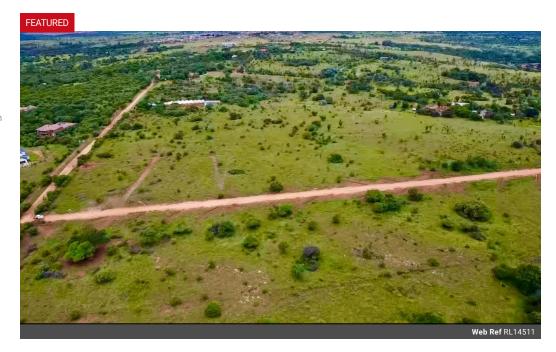

## 10,057m<sup>2</sup> Vacant Land For Sale in Leeuwfontein

IDEALLY LOCATED 1.0057 HECTARE VACANT LAND FOR SALE IN LEEUWFONTEIN, ROODEPLAAT!

A 1.0057-hectare blank canvas waiting for its new owner to come paint their masterpiece! The only limit is the lack of your imagination. Beautiful bushveld stand with a multitude of uses located in one of the quiet streets in the Leeuwfontein area.

The stand have water and electricity connection available from the main road and is ideal for the family looking to build their dream home, small farmer or businessman working from home.

Perfectly located with multiple residential developments like Sable Hills, Leeuwfontein Estate and Pebble Rock in the vicinity and close to all major amenities