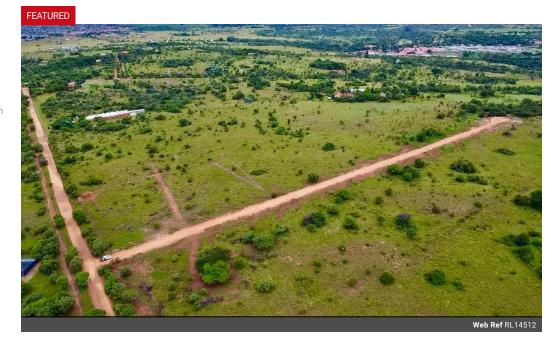

## 10,641m<sup>2</sup> Vacant Land For Sale in Leeuwfontein

IDEALLY LOCATED 1.0641 HECTARE VACANT LAND FOR SALE IN LEEUWFONTEIN, ROODEPLAAT!

A 1.0641-hectare blank canvas waiting for its new owner to come paint their masterpiece! The only limit is the lack of your imagination.

Beautiful bushveld stand with a multitude of uses located in one of the quiet streets in the Leeuwfontein area.

The stand have water and electricity connection available from the main road and is ideal for the family looking to build their dream home, small farmer or businessman working from home.

Perfectly located with multiple residential developments like Sable Hills, Leeuwfontein Estate and Pebble Rock in the vicinity and close to all major amenities

Don't hesitate to schedule a viewing, this property is going to sell fast!