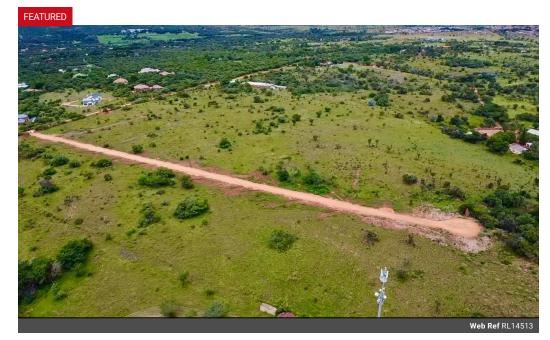

## 10,701m<sup>2</sup> Vacant Land For Sale in Leeuwfontein

IDEALLY LOCATED 1.0701 HECTARE VACANT LAND FOR SALE IN LEEUWFONTEIN, ROODEPLAAT!

A 1.0701 hectare blank canvas waiting for its new owner to come paint their masterpiece! The only limit is the lack of your imagination. Beautiful bushveld stand with a multitude of uses located in one of the quiet streets in the Leeuwfontein area.

The stand have water and electricity connection available from the main road and is ideal for the family looking to build their dream home, small farmer or business man working from home.

Perfectly located with multiple residential developments like Sable Hills, Leeuwfontein Estate and Pebble Rock in the vicinity and close to all major amenities