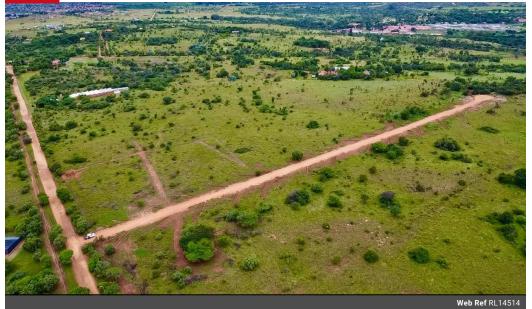

## 11,131m<sup>2</sup> Vacant Land For Sale in Leeuwfontein

IDEALLY LOCATED 1.1131 HECTARE VACANT LAND FOR SALE IN LEEUWFONTEIN, ROODEPLAAT!

A 1.1131-hectare blank canvas waiting for its new owner to come paint their masterpiece! The only limit is the lack of your imagination. Beautiful bushveld stand with a multitude of uses located in one of the quiet streets in the Leeuwfontein area.

The stand have water and electricity connection available from the main road and is ideal for the family looking to build their dream home, small farmer or businessman working from home.

Perfectly located with multiple residential developments like Sable Hills, Leeuwfontein Estate and Pebble Rock in the vicinity and close to all major amenities