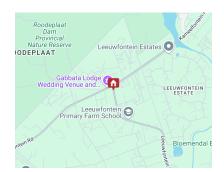

## 11,131m<sup>2</sup> Vacant Land For Sale in Leeuwfontein

IDEALLY LOCATED 1.1131 HECTARE VACANT LAND FOR SALE IN LEEUWFONTEIN, ROODEPLAAT!

A 1.1131-hectare blank canvas waiting for its new owner to come paint their masterpiece! The only limit is the lack of your imagination. Beautiful bushveld stand with a multitude of uses located in one of the quiet streets in the Leeuwfontein area.

The stand have water and electricity connection available from the main road and is ideal for the family looking to build their dream home, small farmer or businessman working from home.

Perfectly located with multiple residential developments like Sable Hills, Leeuwfontein Estate and Pebble Rock in the vicinity and close to all major amenities