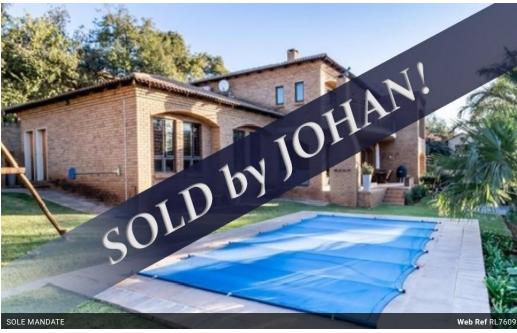

## Spacious Estate Home

Situated on the mountain in a beautiful secure ESTATE in Magalieskruin is this spacious, modern family home.

It feautures:

5 bedrooms

3.5 bathrooms

3 garages

Lounge

Tv-Room

Dining Room Open plan kitchen

Laundry

2 Balconies

Swimmingpool

Patio with braai

 $\label{thm:property:equation:property:equation:property:equation:property:equation: Property:equation: Pro$ 

Words and phrases have strong meanings. The word JHST would refer to being "treated Fair" and "with Respect"

## Features

| Pets Allowed | Yes |                     |     |            |                     |
|--------------|-----|---------------------|-----|------------|---------------------|
| Interior     |     | Exterior            |     | Sizes      |                     |
| Bedrooms     | 5   | Garages             | 3   | Floor Size | 450m²               |
| Bathrooms    | 3.5 | Carports / Parkings | 4   | Land Size  | 1,011m <sup>2</sup> |
| Kitchens     | 1   | Security            | Yes |            |                     |
| Recep. Rooms | 3   | Pool                | Yes |            |                     |
| Studies      | 1   | Views               | Yes |            |                     |
| Furnished    | No  |                     |     |            |                     |