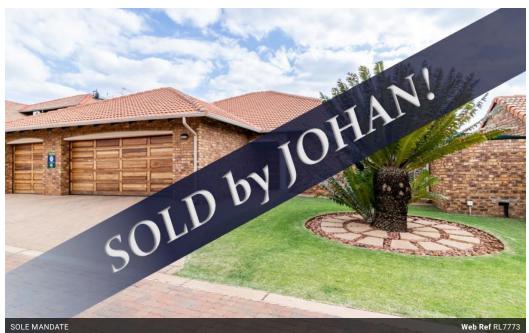

## Massive open plan Home

This lovely facebrick open plan estate home is the perfect property for families, young people and even retired people looking for a lock up and go type property.

It has exceptionally low levies and is situated in a quiet and neat complex.

The house features 3 bedrooms, 2 bathrooms, massive open plan living area's, lovely kitchen, 2.5 garages, laundry, wine cellar, domestic room and bathroom and a seperate storage room.

Outside is a lovely patio and small swimming pool. The garden is much larger than similar properties.

Security is excellent with an additional alarm and beam system.

Property situated close to the mountain in Magalieskruin, Pretoria.

Words and phrases have strong meanings. The word JUST would refer to being "treated Fair" and "with Respect." The word IMAGINE stems from the Latin word that...