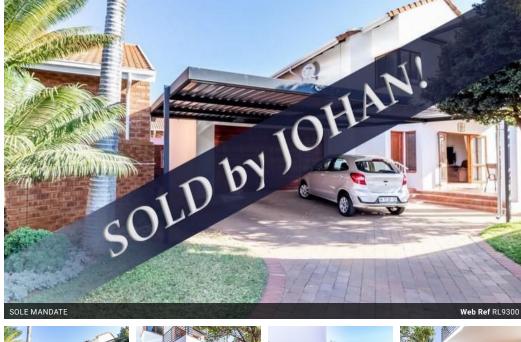

## Wow, absolutely stunning

This neat property in a gated estate consists of:

4 bedrooms 3 bathrooms Open plan tv room / dining room and kitchen

Double garage

Double carport Patio with braai

Balcony Outside toilet

The garden has a sprinkler system and a wendy house for storage.

Thie kitchen is big with a seperate laundry and pantry.

Security is excellent and this is the gated estate in the bigger Montana area with the lowest levies.

Situated in Magalieskruin, Pretoria.