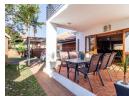

## Wow, absolutely stunning

This neat property in a gated estate consists of:

4 bedrooms 3 bathrooms Open plan tv room / dining room and kitchen

Double garage

Double carport Patio with braai

Balcony Outside toilet

The garden has a sprinkler system and a wendy house for storage.

Thie kitchen is big with a seperate laundry and pantry.

Security is excellent and this is the gated estate in the bigger Montana area with the lowest levies.