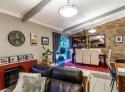

Amazing 4 bedroom family home situated above Sefako Makgatho Drive.

The property offers a beautiful garden with a solar heated pool and a deck.

Open plan TV and dining room with a built-in fireplace. The lounge's sliding door walks out to a spacious entertainment patio.

The kitchen offers a separate scullery with sufficient space for a double door fridge.

Laundry room that can also be utilized as a study.

3 Bedrooms with built-in cupboards

The main bedroom is airconditioned and features a modern en-suite bathroom with 2 shower heads in the shower.

- 1 Full split-bathroom in the hallway.
- 1 Outside guest room with an en-suite bathroom.

Wooden flatlet with a lounge, kitchen, bedroom and a bathroom with a shower, basin and a toilet.