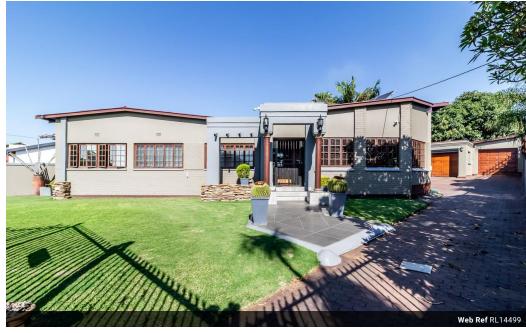

Beautiful 3 Bedroom Family Home For Sale in Sinoville.

Perfect for families looking for a comfortable, well-equipped home with excellent outdoor and sustainability features.

## Key Features:

- Inviting Foyer: Welcome guests into your lovely home.
- Beautiful Kitchen: Equipped with a gas stove and a separate scullery.
- Open Plan Dining Room and Lounge: Features a cozy fireplace, perfect for family gatherings.
- Study: Ideal for a home office or extra workspace.
- 3 Spacious Bedrooms: Comfortable and well-lit.
- 2 Lovely Bathrooms: Stylish and functional.

## Outdoor Amenities:

- Lovely Lapa: Ideal for outdoor entertaining with a built-in braai and bar area.
- Pool: Perfect for cooling off during hot summer days.
- Borehole: Ensures a reliable water supply.
- Outside Room with Toilet: Convenient for guests or additional storage.
- Tool Room: Keeps all your tools and...

## **Features**

| Pets Allowed | Yes |             |     |            |       |
|--------------|-----|-------------|-----|------------|-------|
| Interior     |     | Exterior    |     | Sizes      |       |
| Bedrooms     | 3   | Garages     | 4   | Floor Size | 381m² |
| Bathrooms    | 2   | Security    | Yes | Land Size  | 992m² |
| Kitchens     | 1   | Dom. Accom. | 1   |            |       |
| Recep. Rooms | 3   | Pool        | Yes |            |       |
| Studies      | 1   |             |     |            |       |