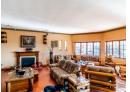

## Key Features:

- Inviting Foyer: Welcome guests into your lovely home.
- Beautiful Kitchen: Equipped with a gas stove and a separate scullery.
- Open Plan Dining Room and Lounge: Features a cozy fireplace, perfect for family gatherings.
- Study: Ideal for a home office or extra workspace.
- 3 Spacious Bedrooms: Comfortable and well-lit.
- 2 Lovely Bathrooms: Stylish and functional.