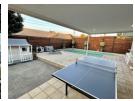

Laundry

Awesome entertainment area.

Attached to the main building is the studio/office. It consists of:

Big open room

Smaller room
Bathroom with toilet and basin