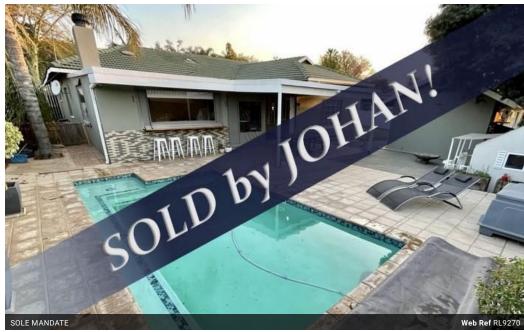

## Modern Home with Flat

This awesome modern home consists of a main house, flat and studio/office section.

Main Home:

4 bedrooms 2 bathrooms

2 garages

2 carports

Tv Room

Dining Room Kitchen

## Features

| Pets Allowed | Yes |                     |     |            |                     |
|--------------|-----|---------------------|-----|------------|---------------------|
| Interior     |     | Exterior            |     | Sizes      |                     |
| Bedrooms     | 5   | Garages             | 2   | Floor Size | 400m <sup>2</sup>   |
| Bathrooms    | 3.5 | Carports / Parkings | 3   | Land Size  | 1,000m <sup>2</sup> |
| Kitchens     | 2   | Security            | Yes |            |                     |
| Recep. Rooms | 3   | Pool                | Yes |            |                     |
| Studies      | 1   | Views               | No  |            |                     |
| Furnished    | No  |                     |     |            |                     |