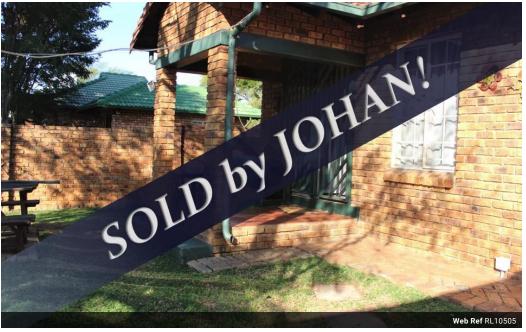

 Monthly Rates R622

The property features two bedrooms. Two bathrooms of which one is an en-suite to the main bedroom and is fitted with a shower, basin and a toilet. The next is equipped with a bath, basin and a toilet. The open plan kitchen and living room is divided by a breakfast bar. The home also offers a study that makes working from home easy. The small garden is perfect for pets and kids to play.