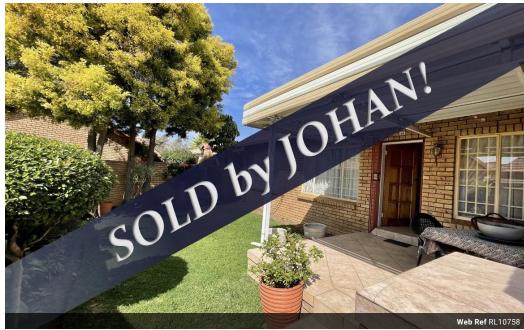

## 2 Bedroom Townhouse In Magalieskruin

This property offers 2 bedrooms and 1 beautiful full bathroom. A neat kitchen with sufficient space for a front loader washing machine and/or a dishwasher. The dining room is next to the kitchen. A TV Room and a patio with built-in braai. The garden is well kept. The garage has been converted into a study. Prepaid water & electricity