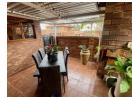

Open plan living room and kitchen with a gas hob and lovely grey toned cabinets. 3 Bedrooms, 2 Bathrooms. The main bedroom with a full en-suite bathroom and air conditioner.

Lovely sized garden and patio with a built-in braai. Double motorized garage for 2 cars