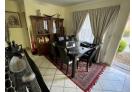

## Features:

2 Bedrooms with built-in cupboards. The bathroom features a bath, shower, toilet, and basin. The living room walks out onto the patio area with a built-in braai, perfect for entertaining guests on warm summer evenings. The small, well-kept garden provides a tranquil setting for relaxation and enjoying the outdoors.