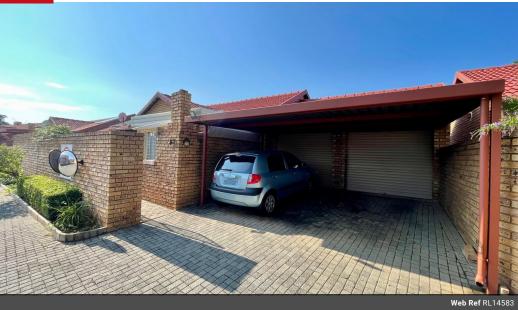

## Charming 3-Bedroom Townhouse For Sale in Magalieskruin

This inviting townhouse offers practicality and a cosy atmosphere in a well-established neighbourhood. It features three bedrooms and two neatly maintained bathrooms. The open-plan lounge and dining area provide a comfortable living space, while the the functional kitchen provides a practical layout.

A double garage and double carport ensure plenty of parking and storage. The covered patio with a built-in braai is perfect for entertaining, and the neat, established garden adds to the home's charm. Located close to schools, shops, and major access

## **Features**

| Pets Allowed | Yes |                     |     |            |       |
|--------------|-----|---------------------|-----|------------|-------|
| Interior     |     | Exterior            |     | Sizes      |       |
| Bedrooms     | 3   | Garages             | 2   | Floor Size | 129m² |
| Bathrooms    | 2   | Carports / Parkings | 2   |            |       |
| Kitchens     | 1   | Security            | Yes |            |       |
| Recep. Rooms | 2   | Pool                | No  |            |       |