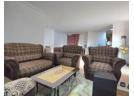

This home offers three generously sized bedrooms provided ample space for comfortable living, as well as two full bathrooms for your convenience and luxury.

The spacious open plan lounge and dining room provide a perfect setting for relaxation and entertainment. A beautifully appointed kitchen features abundant cupboard space, along with a separate scullery and room for a standing fridge and freezer. Enjoy gatherings in the undercover braai area, ideal for entertaining guests or relaxing outdoors.