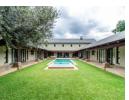

## Property Features:

- 4 Spacious Bedrooms, all en-suite with built-in cupboards
- 2 Bedrooms feature outdoor showers, allowing you to connect with nature
- Open-plan dining and family room with a cozy fireplace for gatherings
- Modern chef's kitchen with ample workspace, granite countertops, breakfast nook, gas stove, pantry, laundry room, and scullery
- Lounge and gym room/pajama lounge for added comfort

## Features

| Pets Allowed | Yes |                     |     |            |         |  |
|--------------|-----|---------------------|-----|------------|---------|--|
|              | 165 |                     |     |            |         |  |
| Interior     |     | Exterior            |     | Sizes      |         |  |
| Bedrooms     | 4   | Garages             | 6   | Floor Size | 812m²   |  |
| Bathrooms    | 4   | Carports / Parkings | 6   | Land Size  | 4,197m² |  |
| Kitchens     | 1   | Security            | Yes |            |         |  |
| Recep. Rooms | 2   | Pool                | Yes |            |         |  |
| Studies      | 1   |                     |     |            |         |  |
| Furnished    | No  |                     |     |            |         |  |