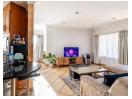

Step inside to discover a spacious, neatly designed interior with an open-plan kitchen. The kitchen's unique shape adds character to the space, and it's a hub for culinary creativity. The living area flows seamlessly, and a small covered patio with a built-in braai provides a delightful space for outdoor gatherings.