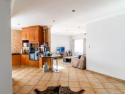

Step inside to discover a spacious, neatly designed interior with an open-plan kitchen. The kitchen's unique shape adds character to the space, and it's a hub for culinary creativity. The living area flows seamlessly, and a small covered patio with a built-in braai provides a delightful space for outdoor gatherings.