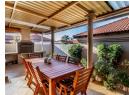

Step inside to discover a spacious, neatly designed interior with an open-plan kitchen. The kitchen's unique shape adds character to the space, and it's a hub for culinary creativity. The living area flows seamlessly, and a small covered patio with a built-in braai provides a delightful space for outdoor gatherings.