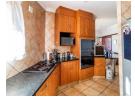

Step inside to discover a spacious, neatly designed interior with an open-plan kitchen. The kitchen's unique shape adds character to the space, and it's a hub for culinary creativity. The living area flows seamlessly, and a small covered patio with a built-in braai provides a delightful space for outdoor gatherings.